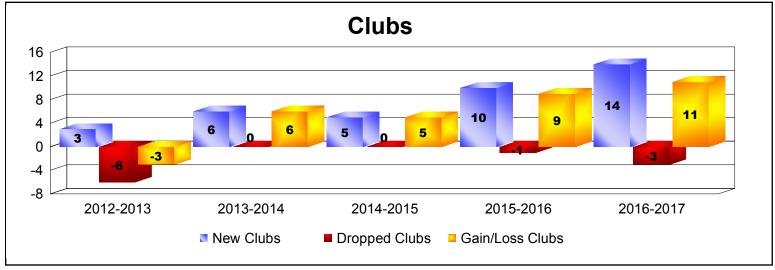

District 307 A1 As of June 2017 Cumulative

| Year      | New<br>Clubs | Dropped<br>Clubs | Gain/<br>Loss<br>Clubs | New<br>Members | Charter<br>Members | Reinstate<br>Members | Transfer<br>Members | Total<br>Member<br>Added | Total<br>Members<br>Dropped | Gain/<br>Loss<br>Members |
|-----------|--------------|------------------|------------------------|----------------|--------------------|----------------------|---------------------|--------------------------|-----------------------------|--------------------------|
| 2012-2013 | 3            | -6               | -3                     | 213            | 137                | 11                   | 8                   | 369                      | -296                        | 73                       |
| 2013-2014 | 6            | 0                | 6                      | 279            | 202                | 32                   | 4                   | 517                      | -311                        | 206                      |
| 2014-2015 | 5            | 0                | 5                      | 195            | 148                | 10                   | 2                   | 355                      | -326                        | 29                       |
| 2015-2016 | 10           | -1               | 9                      | 350            | 300                | 19                   | 10                  | 679                      | -379                        | 300                      |
| 2016-2017 | 14           | -3               | 11                     | 427            | 365                | 23                   | 7                   | 822                      | -570                        | 252                      |
| Average   | 8            | -2               | 6                      | 293            | 230                | 19                   | 6                   | 548                      | -376                        | 172                      |