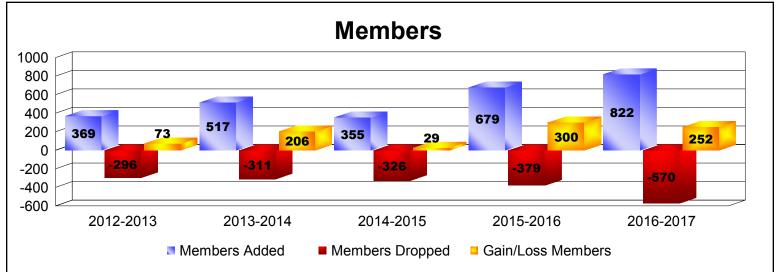

District 307 A1 As of June 2017 Cumulative

| Year      | New<br>Clubs | Dropped<br>Clubs | Gain/<br>Loss<br>Clubs | New<br>Members | Charter<br>Members | Reinstate<br>Members | Transfer<br>Members | Total<br>Member<br>Added | Total<br>Members<br>Dropped | Gain/<br>Loss<br>Members |
|-----------|--------------|------------------|------------------------|----------------|--------------------|----------------------|---------------------|--------------------------|-----------------------------|--------------------------|
| 2012-2013 | 3            | -6               | -3                     | 213            | 137                | 11                   | 8                   | 369                      | -296                        | 73                       |
| 2013-2014 | 6            | 0                | 6                      | 279            | 202                | 32                   | 4                   | 517                      | -311                        | 206                      |
| 2014-2015 | 5            | 0                | 5                      | 195            | 148                | 10                   | 2                   | 355                      | -326                        | 29                       |
| 2015-2016 | 10           | -1               | 9                      | 350            | 300                | 19                   | 10                  | 679                      | -379                        | 300                      |
| 2016-2017 | 14           | -3               | 11                     | 427            | 365                | 23                   | 7                   | 822                      | -570                        | 252                      |
| Average   | 8            | -2               | 6                      | 293            | 230                | 19                   | 6                   | 548                      | -376                        | 172                      |